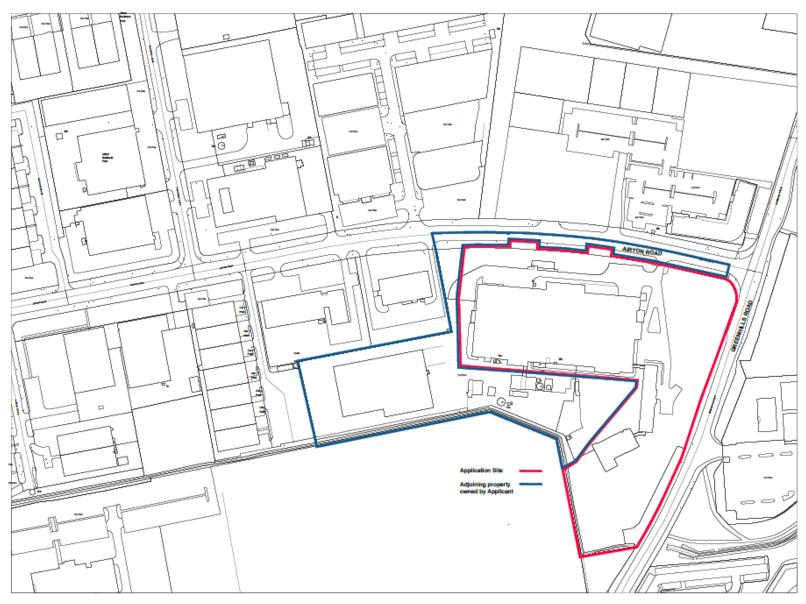

# 7. Applicant's Interest in the Site:

| Please tick appropriate box to<br>show the applicant's legal<br>interest in the land or structure:                                                                                                                                                                                                                                                                                                                                                                                                                                                                                                                                                                                                                                                                                                                                                             | Owner                            | Occupier    | Other                   |  |
|----------------------------------------------------------------------------------------------------------------------------------------------------------------------------------------------------------------------------------------------------------------------------------------------------------------------------------------------------------------------------------------------------------------------------------------------------------------------------------------------------------------------------------------------------------------------------------------------------------------------------------------------------------------------------------------------------------------------------------------------------------------------------------------------------------------------------------------------------------------|----------------------------------|-------------|-------------------------|--|
|                                                                                                                                                                                                                                                                                                                                                                                                                                                                                                                                                                                                                                                                                                                                                                                                                                                                |                                  |             | x                       |  |
| Where legal interest is "Other", p<br>the land or structure:                                                                                                                                                                                                                                                                                                                                                                                                                                                                                                                                                                                                                                                                                                                                                                                                   | lease expand fur                 | ther on the | applicant's interest in |  |
| Applicant has been authorised by the landowner to apply for planning<br>permission on their behalf. Letter of consent included (See Appendix C<br>below). The application also includes works to Airton Road and Greenhills<br>Road and a letter of consent from SDCC is also included (See Appendix B<br>below).                                                                                                                                                                                                                                                                                                                                                                                                                                                                                                                                              |                                  |             |                         |  |
| State Name and Address of the Site Owner:                                                                                                                                                                                                                                                                                                                                                                                                                                                                                                                                                                                                                                                                                                                                                                                                                      | Airton Road Pr<br>89 Harcourt St | •           | mited,                  |  |
| If the applicant is not the<br>legal owner, please note that<br>you are required to supply a<br>letter of consent, signed by the<br>site owner.                                                                                                                                                                                                                                                                                                                                                                                                                                                                                                                                                                                                                                                                                                                | Dublin 2                         |             |                         |  |
| Does the applicant own or control adjoining, abutting or adjacent lands?                                                                                                                                                                                                                                                                                                                                                                                                                                                                                                                                                                                                                                                                                                                                                                                       |                                  |             |                         |  |
| If the answer is "Yes" above, identify the lands and state the nature of the control involved:                                                                                                                                                                                                                                                                                                                                                                                                                                                                                                                                                                                                                                                                                                                                                                 |                                  |             |                         |  |
| The landowner owns and controls the property to the immediate<br>west/south-west of the site (shown in blue on the Site location map). This is<br>currently leased by An Garda Siochana and also used as a car compound.<br>The lands are zoned REGEN in the SDCC County Development Plan and are<br>indicated for future redevelopment in the Draft Tallaght Town Centre Local<br>Area Plan. A masterplan for the overall lands has been included with this<br>application to illustrate how the overall lands can be developed in an<br>integrative manner, whilst also demonstrating how the development of the<br>current site itself can be carried out in the short term as a comprehensive,<br>self-sufficient and attractive residential development that will not prejudice<br>the future development of the remainder of the lands (once the current |                                  |             |                         |  |